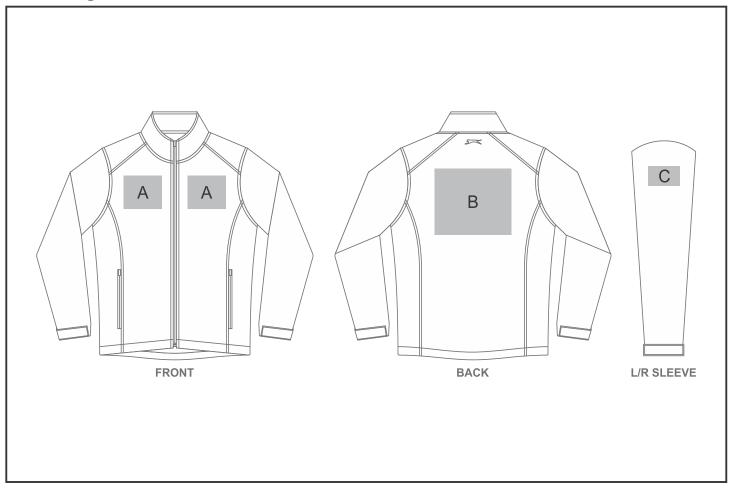

## **Branding Options:**

| Position | Branding Method (Branding Code)       | No. of Colours | Dimension               |
|----------|---------------------------------------|----------------|-------------------------|
| А        | Screen Print (SB)                     | 1 Colour       | 100mm wide x 60mm high  |
| А        | Embroidery (EM-CLOTHING)              | N/A            | 120mm wide x 80mm high  |
| А        | Laser Engraving (LG)                  | N/A            | 100mm wide x 80mm high  |
| А        | Debossing Clothing (BOS-C)            | N/A            | 100mm wide x 60mm high  |
| Α        | Digital Transfer Clothing A6 (DTC-A6) | Full Colour    | 100mm wide x 100mm high |
| А        | Silicone (STP-A)                      | N/A            | 30mm wide x 30mm high   |
| А        | Silicone (STP-B)                      | N/A            | 50mm wide x 50mm high   |

| A | Silicone (STP-C)                      | N/A         | 80mm wide x 80mm high   |
|---|---------------------------------------|-------------|-------------------------|
| А | Silicone (STP-D)                      | N/A         | 100mm wide x 40mm high  |
|   |                                       |             |                         |
| В | Screen Print (SB)                     | 1 Colour    | 200mm wide x 100mm high |
| В | Embroidery (EM-CLOTHING)              | N/A         | 200mm wide x 200mm high |
| В | Laser Engraving (LG)                  | N/A         | 200mm wide x 200mm high |
| В | Digital Transfer Clothing A6 (DTC-A6) | Full Colour | 148mm wide x 105mm high |
| В | Digital Transfer Clothing A5 (DTC-A5) | Full Colour | 210mm wide x 148mm high |
| В | Digital Transfer Clothing A4 (DTC-A4) | Full Colour | 240mm wide x 200mm high |
| В | Silicone (STP-A)                      | N/A         | 30mm wide x 30mm high   |
| В | Silicone (STP-B)                      | N/A         | 50mm wide x 50mm high   |
| В | Silicone (STP-C)                      | N/A         | 80mm wide x 80mm high   |
| В | Silicone (STP-D)                      | N/A         | 120mm wide x 40mm high  |
|   |                                       |             |                         |
| С | Embroidery (EM-CLOTHING)              | N/A         | 80mm wide x 60mm high   |
| С | Laser Engraving (LG)                  | N/A         | 100mm wide x 60mm high  |
| С | Digital Transfer Clothing A6 (DTC-A6) | Full Colour | 80mm wide x 80mm high   |